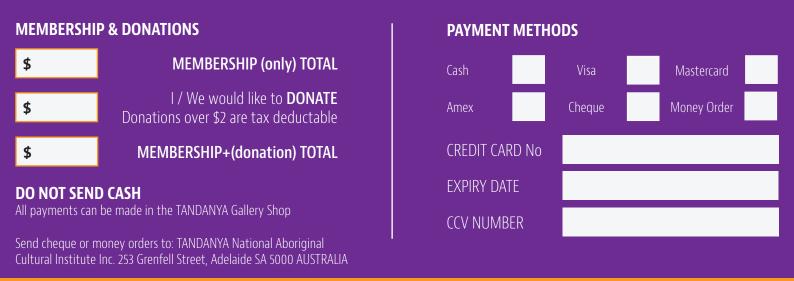

### **TANDANYA MEMBERSHIP BENEFITS**

- 10 % discount on items in the TANDANYA Gallery Shop Extra 20% off on your Birthday
- Subscription to E-newsletters
- · Voting rights at the Annual General Meeting
- Invitations to attend TANDANYA's Latest Exhibitions